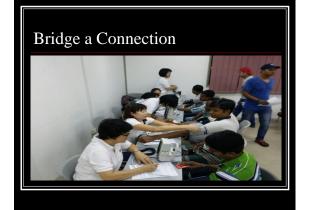

### Bridge a CONNECTION!

Jesus purposefully bridged a connection

- She was a Samaritan
- She was a stranger
- She was a lady
- She was a woman with known public sins