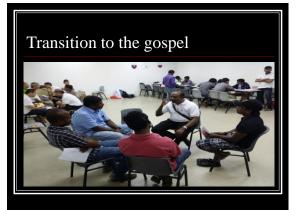

## TRANSITION to the gospel

Jesus transitioned to the gospel

He transitioned from physical to spiritual "Living Water"