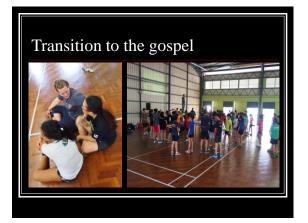

## TRANSITION to the gospel

Jesus transitioned to the gospel

He transitioned from physical to spiritual "Living Water"